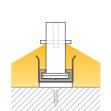

# LFALC IP20 LUMINAIRE LINEAR FLEX **4 CONNECTOR POSITIONS**

# **Specification**

- Size: 13x23mm / 15x23mm with fixing clip

- Length on measure: 55mm to 3000mm 18LED/m - 21.6W/m - Power:

- Voltage: 24V