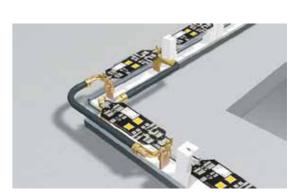

#### COS-4A

Corner bridging with 1x8cm + 1x11cm conductors of 2.5mm<sup>2</sup>

AGABEKOV SA Bureau d'etudes 73, ROUTE DE THONON CH-1222 VÉSENAZ - GENEVA - SWITZERLAND Tel. +41 22 752 47 45 Fax. +41 22 752 37 08