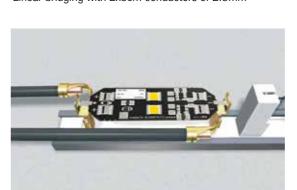

#### **Accessories**

Linear bridging with 2x8cm conductors of 2.5mm<sup>2</sup>