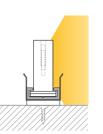

# LFALC IP20 LUMINAIRE LINEAR FLEX **4 CONNECTOR POSITIONS**

# **Specification**

- Size: 13x23mm / 15x23mm with fixing clip

- Length on measure: 55mm to 3000mm 18LED/m - 21.6W/m - Power:

- Voltage: 24V