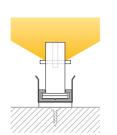

Agabekov has developed a new 4-position linear luminary using AGA-LED® Generation 2 light sources. This new system lets the light source be oriented and the direction of the lighted area changed without changing the position of the profile. The system is very simple and practical, and operates by manually clipping the LED on its support, with 4 positions being possible.

The advantage of this unique system is the different lighting effects are obtained depending on the position of the AGA-LED® sources.

Private house, Germany