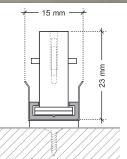

# **Specification**

- Size: 13x23mm / 15x23mm with fixing clip

- Length on measure: 55mm to 3000mm 18LED/m - 21.6W/m - Power:

- Voltage: 24V