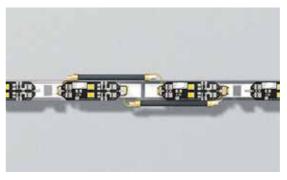

# LFALC IP20 LUMINAIRE LINEAR FLEX **4 CONNECTOR POSITIONS**

# **Specification**

- Size: 13x23mm / 15x23mm with fixing clip

- Length on measure: 55mm to 3000mm 18LED/m - 21.6W/m - Power:

- Voltage: 24V