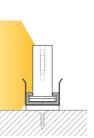

Agabekov has developed a new 4-position linear luminary using AGA-LED® Generation 2 light sources. This new system lets the light source be oriented and the direction of the lighted area changed without changing the position of the profile. The system is very simple and practical, and operates by manually clipping the LED on its support, with 4 positions being possible.

# **Advantages**

- Easy Aga-Led® installation
- Easy Aga-Led® remplacement