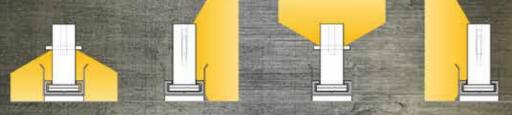

Agabekov has developed a new 4-position linear luminary using AGA-LED® Generation 2 light sources. This new system lets the light source be oriented and the direction of the lighted area changed without changing the position of the profile. The system is very simple and practical, and operates by manually clipping the LED on its support, with 4 positions being possible.

The advantage of this unique system is the different lighting effects are obtained depending on the position of the AGA-LED® sources.

Private house, Germany